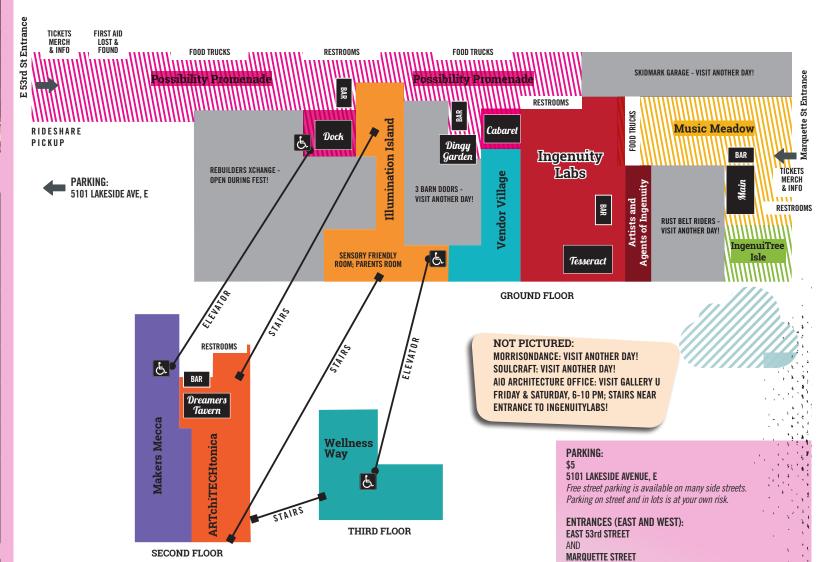

## QUESTIONS OR NEED HELP?

Tents and EMS pickup at 53rd Street gate.

Located in the outdoor lots in Possibility Promenade, near the entrance to IngenuityLabs, in Music Meadow, and on the second floor

At Tesseract Bar in IngenuityLabs and in Vendor Village.