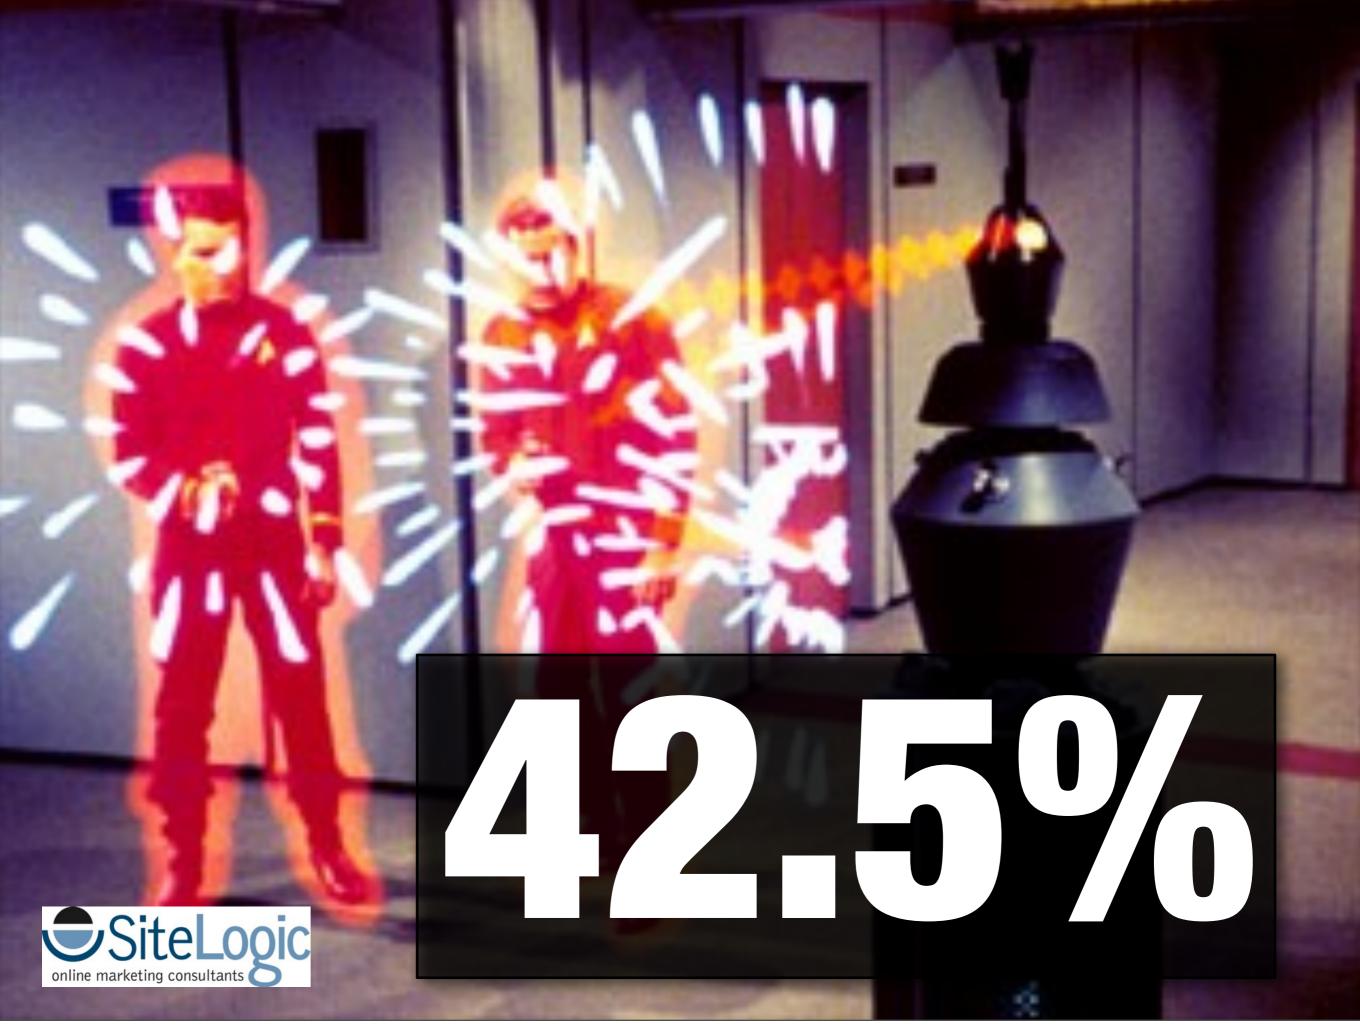

## Analytics According to Captain Kirk The "Red Shirt" Phenomenon

Crew of 450 54 total deaths

SiteLogic = 13.7 % mortality rate