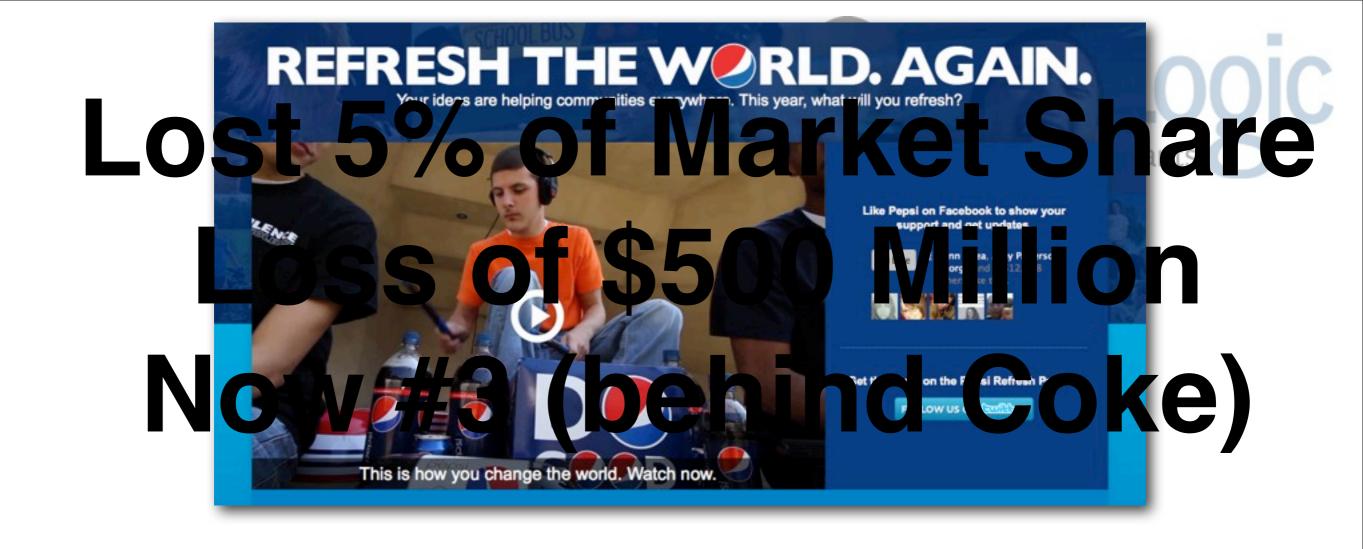

## Chipotle

- 1. Direct Mail offer in Earth-Friendly brown wrapper
- 2. Offer for a Free Burrito and BOGO free coupons
- 3. 17% redemption Outperformed in all age groups

Over **80 million votes** were registered; **3.5 million "likes"** on the Pepsi Facebook; **60,000** Twitter followers.