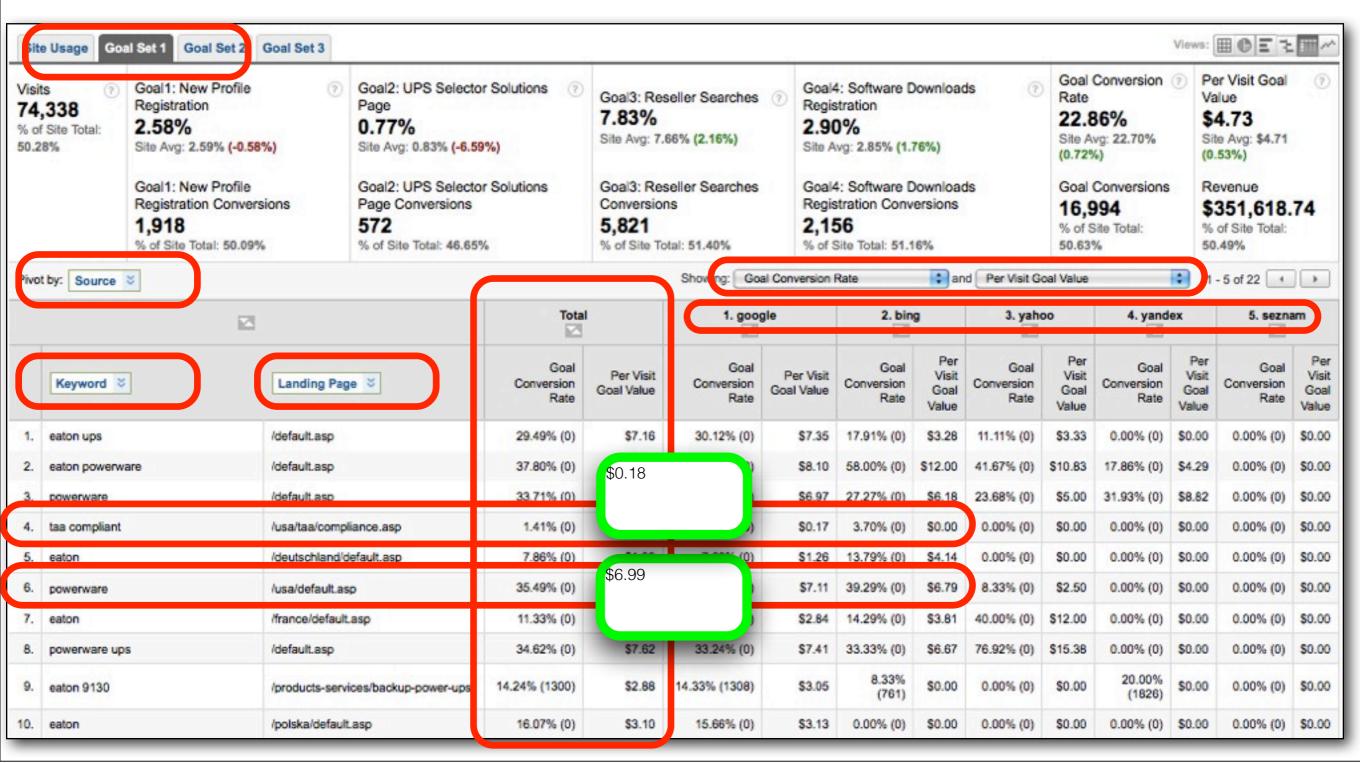

| 0.00%                                                                     | 19.31%                     | 80.0                      |
| 64.  | sonosite inc                                                        | /index.php                                                       | 105                                | 1.90%                                                                               | 12.38%                                | 5.71%                                                                                     | 1.90%                                     | 0.00%                                                                     | 25.71%                     | \$0.0                     |

# SiteLogic Ing consultants



# SiteLogic and Sing consultants



# more makes better 1000 of the contraction o

# analysis



### URL Shorteners

#### from:

http://www.sitelogicmarketing.com/recommendedproducts/internet-marketing-anhouraday

#### customized:

http://bit.ly/imhour



Original Link: <a href="http://www.sitelogicmarketing.com/">http://www.sitelogicmarketing.com/</a> recommended-products/internet-marketing-anhouraday

#### **Trackable Link:**

?utm\_source=twitter& utm\_medium=social& utm\_campaign=im-ahad-promo



#### Referring sites sent 9,439 visits va 587 sources

| Site Usag                      | Goal Set            | 1                                         |                                             |                      |                                                 | Views: ⊞ B = 1 IIII / ^                        |
|---