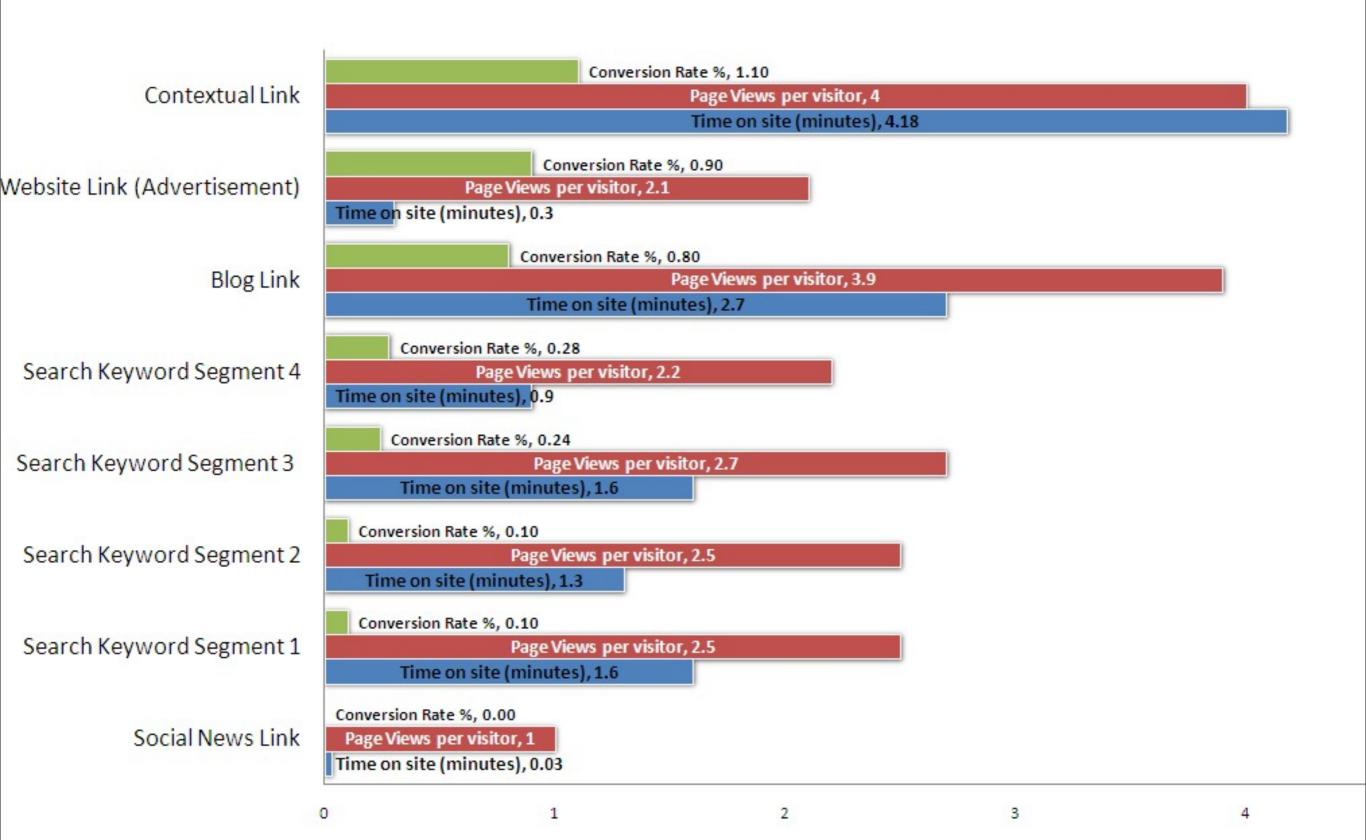

# Keyword Segments

### comparison

shows

# relationships

# Contesting consultants Site Consultants

Visitors who **searched** for: <u>term</u>

Who entered at page: <u>page</u>

Converted at a rate of: x%

Are Worth=

\$

#### Segment Acquisition