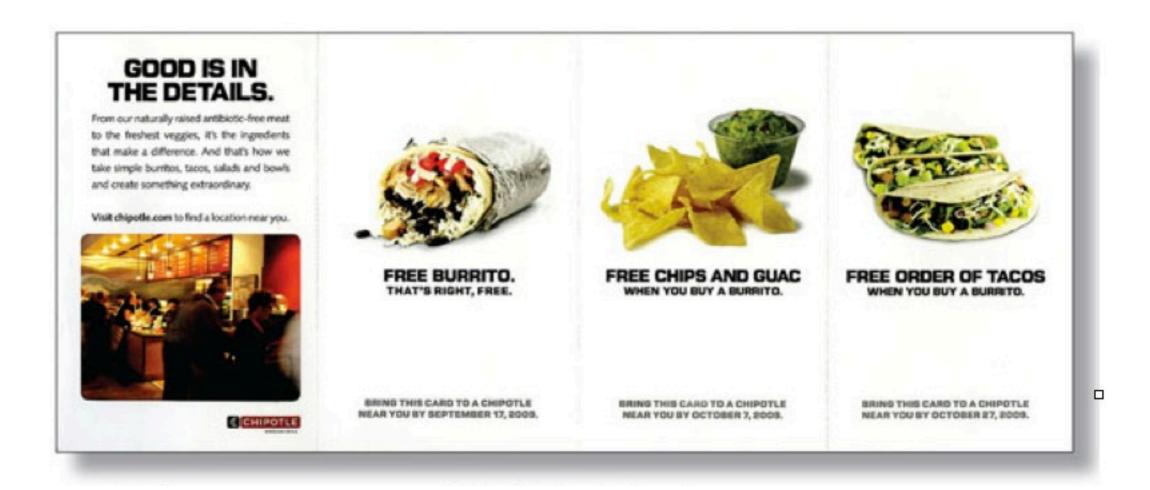

## Chipotle

- 1. Direct Mail offer in Earth-Friendly brown wrapper
- 2. Offer for a Free Burrito and BOGO free coupons
- 3. 17% redemption Outperformed in all age groups

Over **80 million votes** were registered; **3.5 million "likes"** on the Pepsi Facebook; **60,000** Twitter followers.