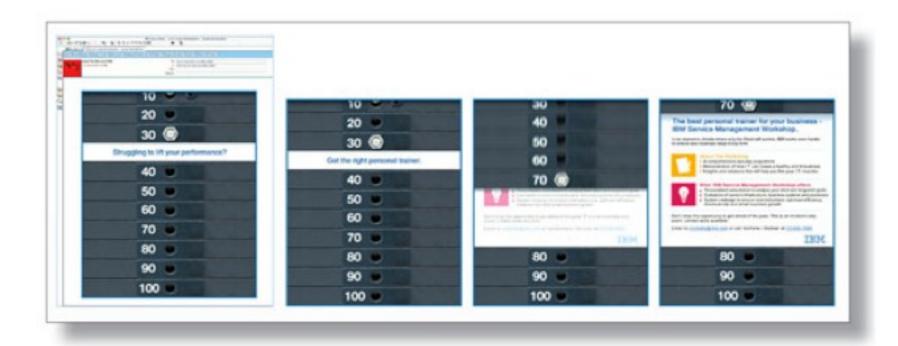

## BM

IBM is your "Personal Trainer" email campaign

# For less than \$2,000, the campaign provided validated leads worth \$4.8 million