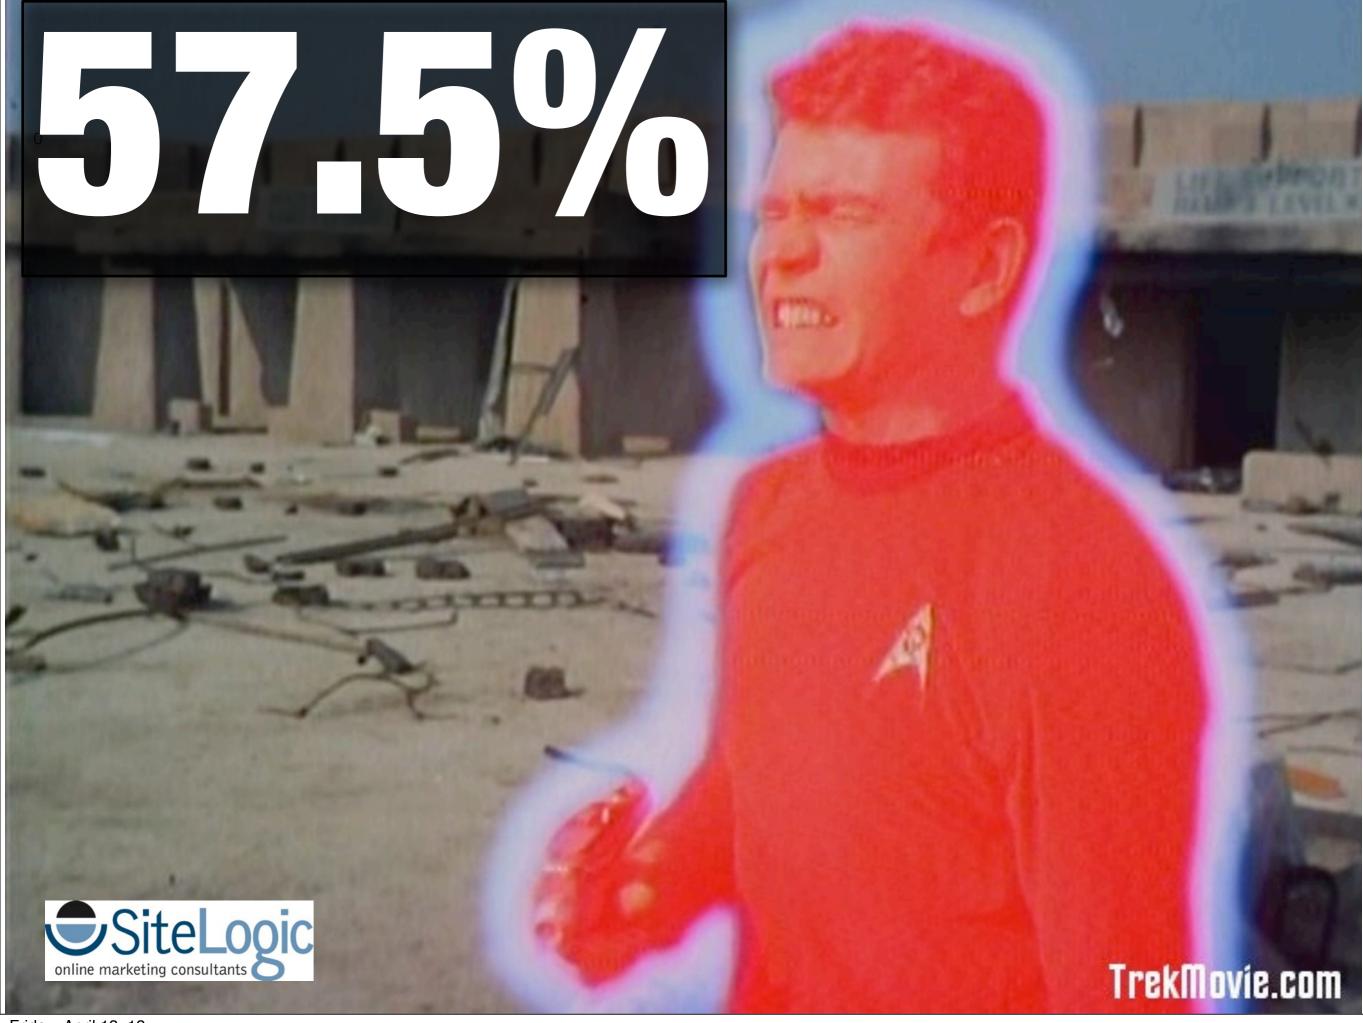

## Analytics According to Captain Kirk The "Red Shirt" Phenomenon

Crew of 450 54 total deaths

SiteLogic = 13.7 % mortality rate