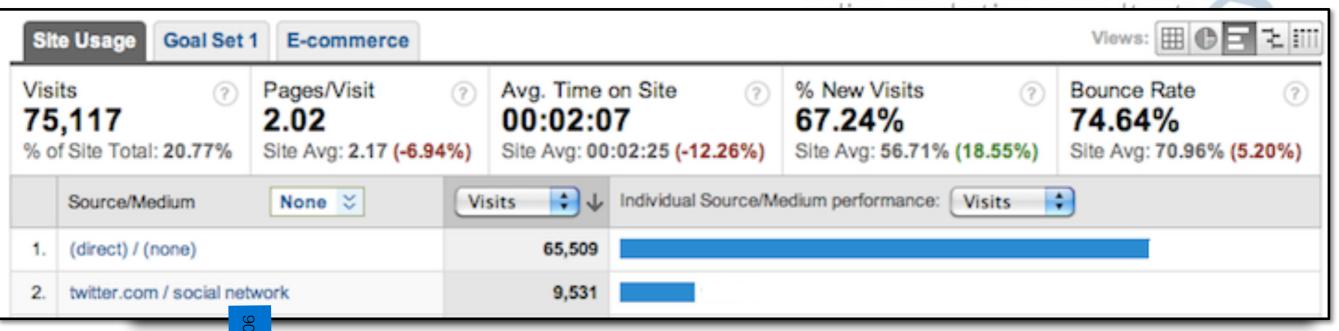

#### Referring sites sent 9,439 visits va 587 sources

| Site Usag                      | Goal Set            | 1                                         |                                             |                      |                                                 | Views: ⊞ B = 1 IIII / ^                        |
|--------------------------------|---------------------|-------------------------------------------|---------------------------------------------|----------------------|-------------------------------------------------|------------------------------------------------|
| Visits<br>9,439<br>% of Site T | otal: <b>5.69</b> % | Pages/Visit 4.01 Site Avg: 5.96 (-32.77%) | Avg. Time of <b>00:02:57</b> Site Avg: 00:0 |                      | % New Visits ? 76.41% Site Avg: 79.60% (-4.01%) | Bounce Rate ? 42.46% Site Avg: 22.56% (88.26%) |
| Sou                            | ırce 🌣              | None 💝                                    | Visits ♦ ↓                                  | Individual Source po | erformance: Visits                              |                                                |
|                                | witter.com          |                                           | 806                                         | 8.54%                |                                                 |                                                |