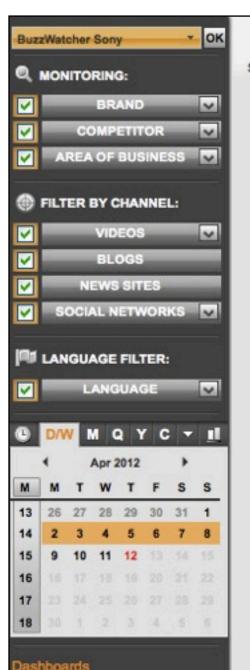

# Integratistassic

DASHBOARD (BUZZWATCHER)

Site: BuzzWatcher Sony | Week 14 (year 2012) vs Week 11 (year 2012) | Perimeter [+]