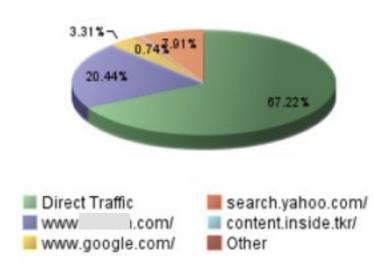

# The EEEE Substants of LATICS Analytics

Matt Bailey
President, SiteLogic
@MattBaileySays





#### Pages



#### Referring Site

#### Visits



#### Visitor Summary

| Visitors                               | 203,842 |
|----------------------------------------|---------|
| Visitors Who Visited Once              | 164,626 |
| Visitors Who Visited More Than<br>Once | 39,216  |
| Average Visits per Visitor             | 1.74    |

#### Visit Summary

| Visits                                          | 353,884  |
|-------------------------------------------------|----------|
| Average per Day                                 | 11,796   |
| Average Visit Duration                          | 00:04:55 |
| Median Visit Duration                           | 00:00:06 |
| International Visits                            | 32.20%   |
| Visits of Unknown Origin                        | 46.96%   |
| Visits from Your Country: United<br>States (US)