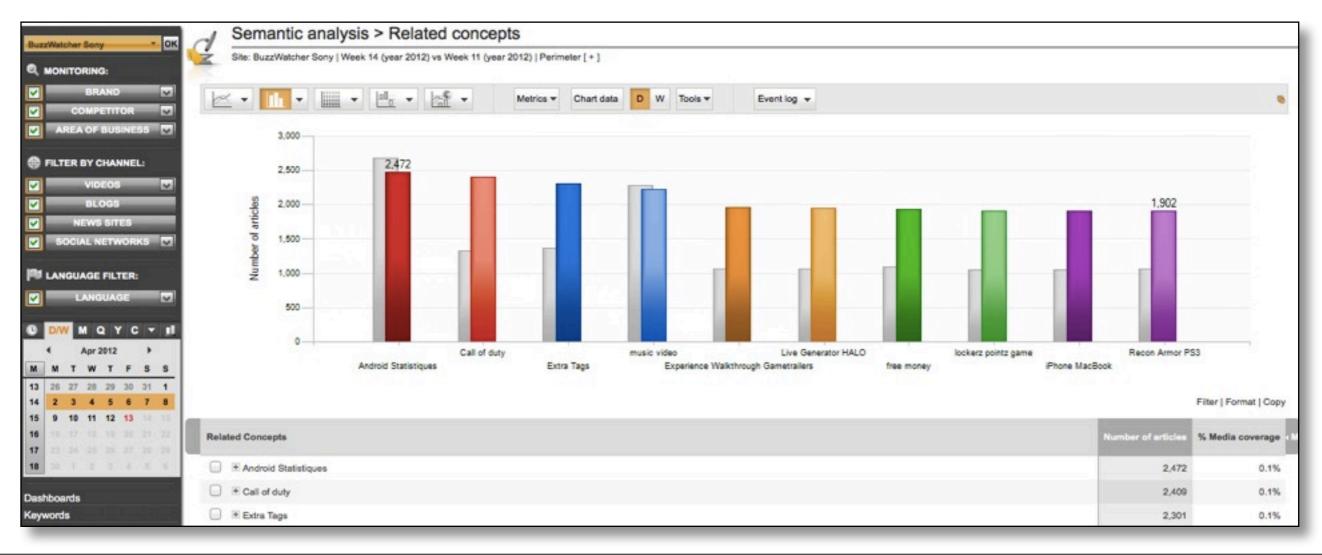

# Integratistassic

DASHBOARD (BUZZWATCHER)

Site: BuzzWatcher Sony | Week 14 (year 2012) vs Week 11 (year 2012) | Perimeter [+]