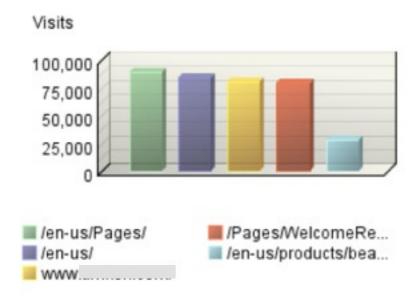

# The EEEE Substants of LATICS Analytics

Matt Bailey
President, SiteLogic
@MattBaileySays





#### Pages



#### Referring Site

#### Visits



#### Visitor Summary

| Visitors                               | 203,842 |
|----------------------------------------|---------|
| Visitors Who Visited Once              | 164,626 |
| Visitors Who Visited More Than<br>Once | 39,216  |
| Average Visits per Visitor             | 1.74    |

#### Visit Summary

| Visits                                          | 353,884  |
|-------------------------------------------------|----------|
| Average per Day                                 | 11,796   |
| Average Visit Duration                          | 00:04:55 |
| Median Visit Duration                           | 00:00:06 |
| International Visits                            | 32.20%   |
| Visits of Unknown Origin                        | 46.96%   |
| Visits from