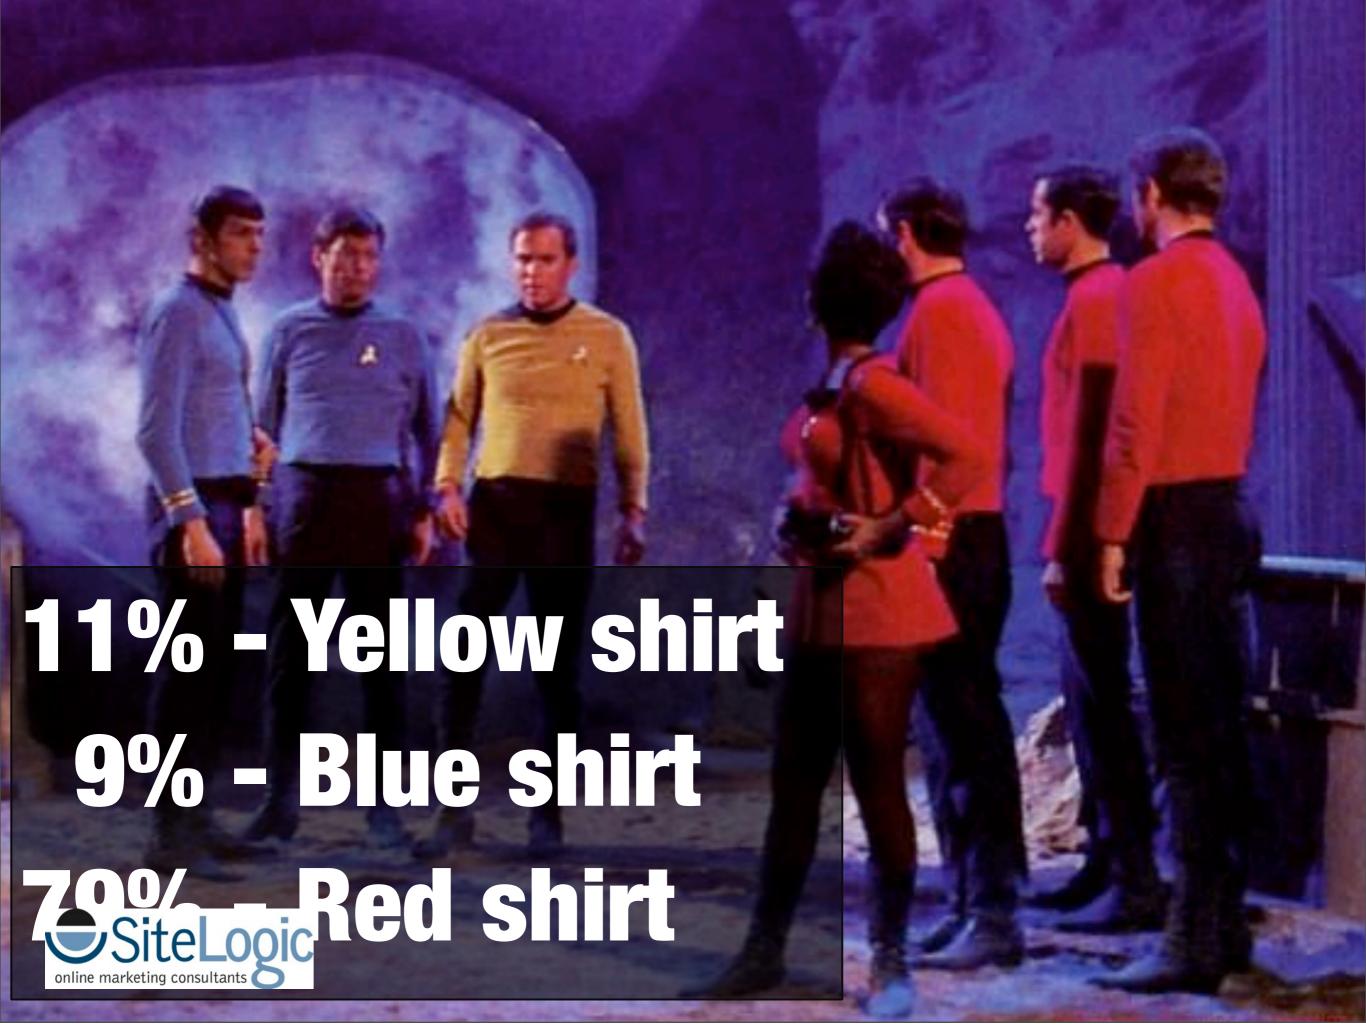

## Analytics According to Captain Kirk The "Red Shirt" Phenomenon

Crew of 450 54 total deaths

SiteLogic = 13.7 % mortality rate