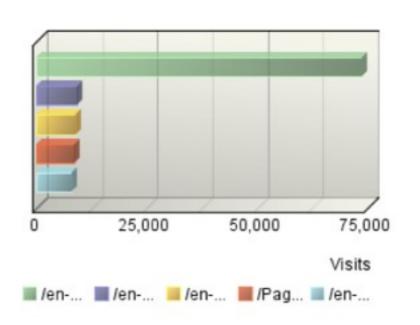

rs                               | 203,842 |
|----------------------------------------|---------|
| Visitors Who Visited Once              | 164,626 |
| Visitors Who Visited More Than<br>Once | 39,216  |
| Average Visits per Visitor             | 1.74    |

#### Visit Summary

| Visits                                          | 353,884  |
|-------------------------------------------------|----------|
| Average per Day                                 | 11,796   |
| Average Visit Duration                          | 00:04:55 |
| Median Visit Duration                           | 00:00:06 |
| International Visits                            | 32.20%   |
| Visits of Unknown Origin                        | 46.96%   |
| Visits from Your Country: United<br>States (US) | 20.84%   |

#### Exit Pages









## BM



IBM is your "Personal Trainer" email campaign

# For less than \$2,000, the campaign provided validated leads worth \$4.8 million

## Chipotle



- 1. Direct Mail offer in Earth-Friendly brown wrapper
- 2. Offer for a Free Burrito and BOGO free coupons
- 3. 17% redemption Outperformed in all age groups



Over **80 million votes** were registered; **3.5 million "likes"** on the Pepsi Facebook; **60,000** Twitter followers.

when data is



## SIMPLE

action is

# impossible



## Visitors

**= 200,00** 





# Average Time on Site = 6:00 min



# Unique Visitositelogic



## Cookies





## Visitor Sessions and Sessions a



## Referrals



facebook

Google







# Bounce Rate SiteLogic



## Conversion Rate Sich





## Goals



| <b>Brand Metric</b> | Social Equivalent