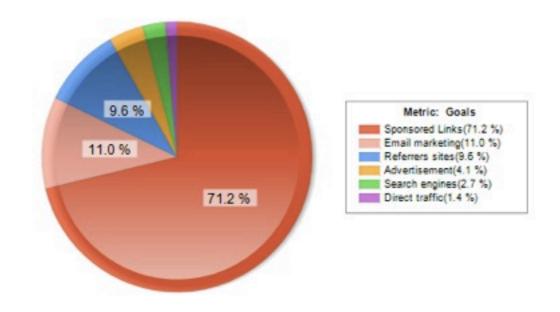

### Multi-Chaninesic

Filter | Format | Copy

| Channels         | Goals | Variation            | Sales         | Variation             | Sales/orders    | Variation                | Orders | Variation                  |
|------------------|-------|----------------------|---------------|-----------------------|-----------------|--------------------------|--------|----------------------------|
| Sponsored Links  | 52    | (=) (0)              | €1,794,706.09 | -18.8% (-416.140,55 € | €34,513.58      | -18.8% (-8.002,70 €) ↓   | 52     | 2 (=) (0)                  |
| Email marketing  | 8     | -46.7% (-7) <b>4</b> | €450,935.43   | -47.7% (-411.647,72 € | €56,366.93      | -8.5% (-5.246,15 €) ¥    | 8      | 3 -42.9% (-8) <del>4</del> |
| Referrers sites  | 7     | +40.0% (+2) 1        | €124,525.43   | +2.7% (+3.247,97 €) ≥ | €17,789.35      | -26.7% (-6.466,14 €) ↓   | 7      | +40.0% (+2) ↑              |
| Advertisement    | 3     | (=) (0)              | €663,159.30   | >+999% (+662.112,39   | €)↑ €221,053.10 | >+999% (+220.704,13 €    | 1 3    | 3 (=) (0)                  |
| Search engines   | 2     | +100.0% (+1) ↑       | €100,033.65   | -49.9% (-99.686,45 €) | €50,016.83      | -75.0% (-149.703,28 €) √ | . 2    | +100.0% (+1) 1             |
| ☐ Direct traffic | 1     | (-) (+1)             | €950.88       | (-) (+950,88 €)       | €950.88         | (-) (+950,88 €)          | 1      | (-) (+1)                   |
| Total (6 Items)  | 73    | -4.0% (-3) 'a        | €3,134,310.78 | -7.7% (-261.163,48 €) | ¥ €42,935.76    | -5.2% (-2.337,23 €) ¥    | 7:     | 3 -2.7% (-2) ≥             |
| % ♥ ffr ▼        |       |                      |               | 0                     | Variation       | -                        | Rows   | : 10   20   30   50   100  |