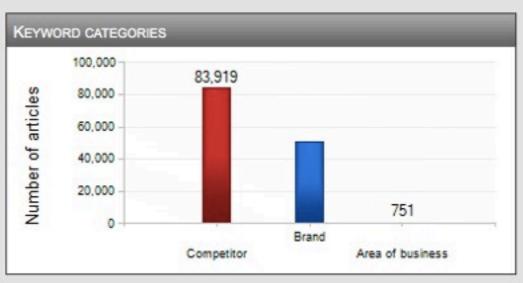

(+1) ↑       | €100,033.65   | -49.9% (-99.686,45 €) | €50,016.83      | -75.0% (-149.703,28 €) √ | . 2    | +100.0% (+1) 1             |
| ☐ Direct traffic | 1     | (-) (+1)             | €950.88       | (-) (+950,88 €)       | €950.88         | (-) (+950,88 €)          | 1      | (-) (+1)                   |
| Total (6 Items)  | 73    | -4.0% (-3) 'a        | €3,134,310.78 | -7.7% (-261.163,48 €) | ¥ €42,935.76    | -5.2% (-2.337,23 €) ¥    | 7:     | 3 -2.7% (-2) ≥             |
| % ♥ ffr ▼        |       |                      |               | 0                     | Variation       | -                        | Rows   | : 10   20   30   50   100  |

# Integratistassic



DASHBOARD (BUZZWATCHER)

Site: BuzzWatcher Sony | Week 14 (year 2012) vs Week 11 (year 2012) | Perimeter [+]







## 

| Channels -2     | Campaigns -2              | Channels -1     | Campaigns -1              | Last channels   | Last campaigns            | Goals | Sales       | duration/goals |
|-----------------|---------------------------|-----------------|---------------------------|-----------------|---------------------------|-------|-------------|----------------|
|                 |                           |                 | (4)                       | Sponsored Links | Sponsored links 2 (SEC-2) | 6     | €296,269.69 | 03min 17s      |
| -               |                           |                 |                           | Sponsored Links | Sponsored links 1 (SEC-1) | 5     | €52,794.56  | 01min 10s      |
| -               |                           |                 |