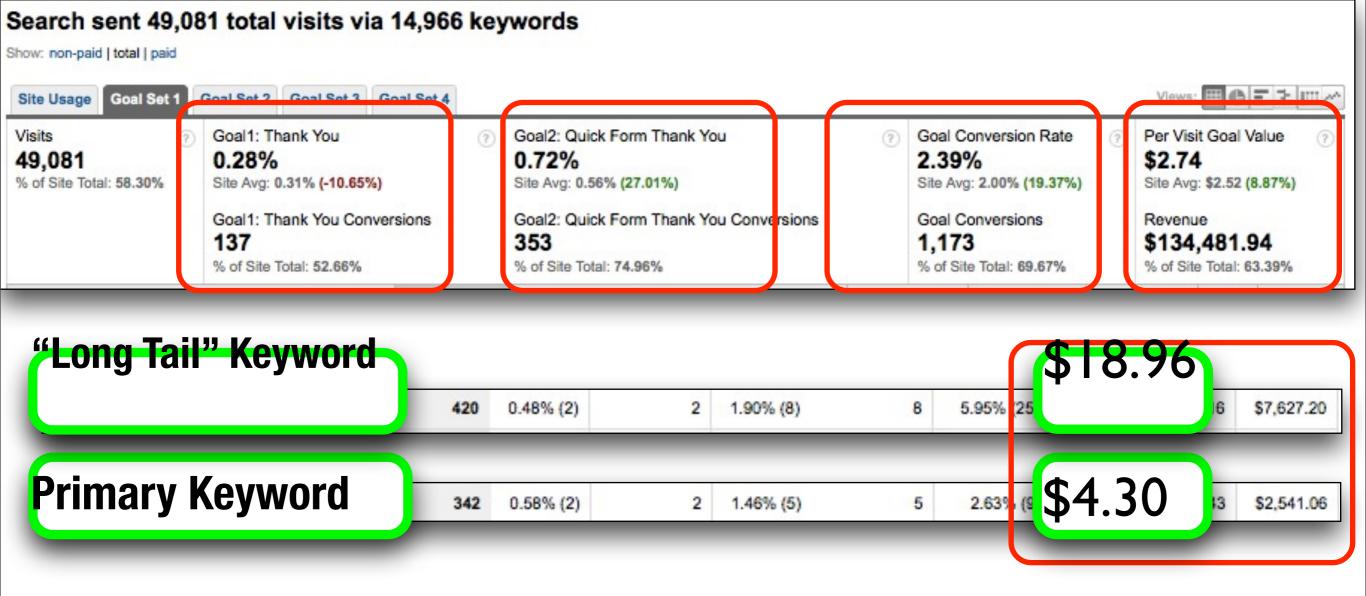

| 1.38%                                     | 0.00%                                                                     | 19.31%                     | 80.0                      |
| 64.  | sonosite inc                                                        | /index.php                                                       | 105                                | 1.90%                                                                               | 12.38%                                | 5.71%                                                                                     | 1.90%                                     | 0.00%                                                                     | 25.71%                     | \$0.0                     |

# SiteLogic Ing consultants



# SiteLogic and Sing consultants



# more makes better 1000 of the contraction o

# analysis



### URL Shorteners

#### from:

http://www.sitelogicmarketing.com/recommendedproducts/internet-marketing-anhouraday

#### customized:

http://bit.ly/imhour



Original Link: <a href="http://www.sitelogicmarketing.com/">http://www.sitelogicmarketing.com/</a> recommended-products/internet-marketing-anhouraday

#### **Trackable Link:**

?utm\_source=twitter& utm\_medium=social& utm\_campaign=im-ahad-promo



#### Referring sites sent 9,439 visits va 587 sources

| Site Usag                      | Goal Set            | 1                                         |                                             |                      |                                                 | Views: ⊞ B = 1 II